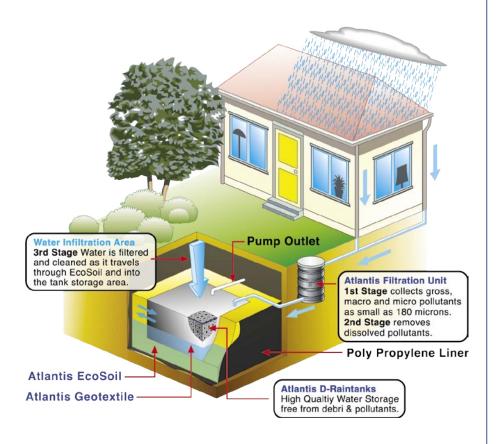

### for filtering stormwater runoff

The Atlantis® Filtration Unit is a pre-filter system specifically designed to capture gross pollutants, dissolved solids and silt from roofs and stormwater surface pits allowing clean water to enter the Atlantis® tank system.

#### **How it Works!**

The unit features a removable trash screen for easy cleaning, which ensures litter free water enters the tank system.

The unit also contains a filtration system that bio-remediates soluble stormwater contaminants. This filtration chamber provides primary macro and secondary biological water remediation. The unit delivers decontaminated water to the Atlantis tank system where tertiary remediation occurs continuously.