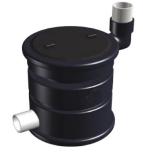

## **Filtration Units**

| Item No. | Description                                                                                                                         | Picture |
|----------|-------------------------------------------------------------------------------------------------------------------------------------|---------|
| 60002    | Small Filtration Unit (Single down Pipe) Suitable for single pipe applications of 12 l/sec. Size (W)480mm x (H)450mm                |         |
| 60003    | Large Filtration Unit (Multiple down Pipes) Suitable for flow situations of 20 l/sec. (150mm outlet pipe). Size (W)680mm x (H)880mm |         |