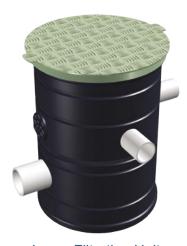

#### **Benefits:**

- · Filters stormwater "at source"
- Easy installation
- · User friendly maintenance

The large Atlantis® Filtration Unit features a lightweight aluminium lid and a removable trash screen for easy maintenance.

The trash screen collects all gross pollutants and micro pollutants as small as 180 microns.

## **Filtration Units**

| Item No. | Description                                                                                                                         | Picture |
|----------|-------------------------------------------------------------------------------------------------------------------------------------|---------|
| 60002    | Small Filtration Unit (Single down Pipe) Suitable for single pipe applications of 12 l/sec. Size (W)480mm x (H)450mm                |         |
| 60003    | Large Filtration Unit (Multiple down Pipes) Suitable for flow situations of 20 l/sec. (150mm outlet pipe). Size (W)680mm x (H)880mm |         |