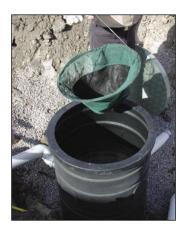

#### **Benefits:**

- · Filters stormwater "at source"
- Easy installation
- · User friendly maintenance

The large Atlantis® Filtration Unit features a lightweight aluminium lid and a removable trash screen for easy maintenance.

The trash screen collects all gross pollutants and micro pollutants as small as 180 microns.