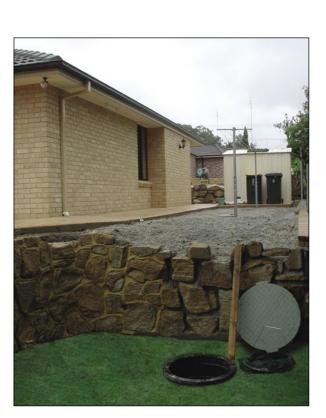

#### Easy to Use!

The Atlantis Filtration Unit is user friendly, easy to install and provides years of trouble free service requiring low maintenance.

An Atlantis® Filtration Unit installed into the garden area.

**Small Filtration Unit** 

Large Filtration Unit

Installation of an Atlantis® Filtration Unit in the garden area of new home.