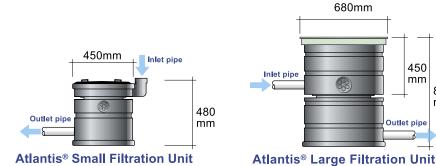

## **Filtration Units**

| Item No. | Description                                                                                                                         | Picture |
|----------|-------------------------------------------------------------------------------------------------------------------------------------|---------|
| 60002    | Small Filtration Unit (Single down Pipe) Suitable for single pipe applications of 12 l/sec. Size (W)480mm x (H)450mm                |         |
| 60003    | Large Filtration Unit (Multiple down Pipes) Suitable for flow situations of 20 l/sec. (150mm outlet pipe). Size (W)680mm x (H)880mm |         |